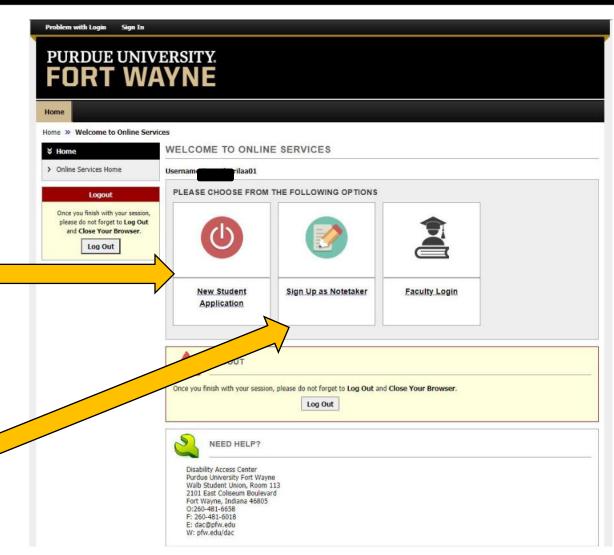

#### Step 3: Log into the AIM STUDENT PORTAL using your Purdue Fort Wayne credentials

Step 4: You may be sent to the AIM Portal and have the option to login to the Online Service if you are a new student to the DAC.

**Choose New Student Application to** begin the Accommodation Request Process.

#### OR

If you are a notetaker you can sign up as a notetaker here.