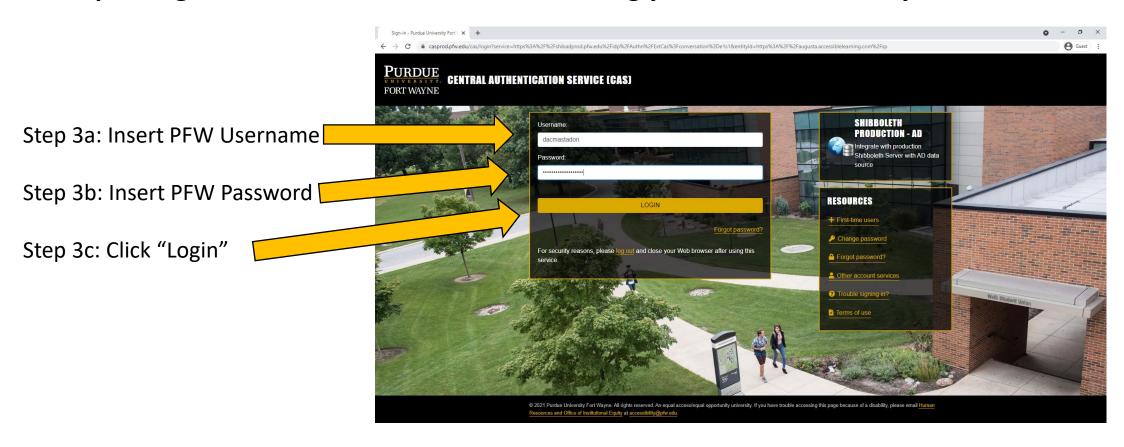

#### Step 3: Log into the AIM STUDENT PORTAL using your Purdue Fort Wayne credentials

Step 4: You may be sent to the AIM Portal and have the option to login to the Online Service if you are a new student to the DAC.