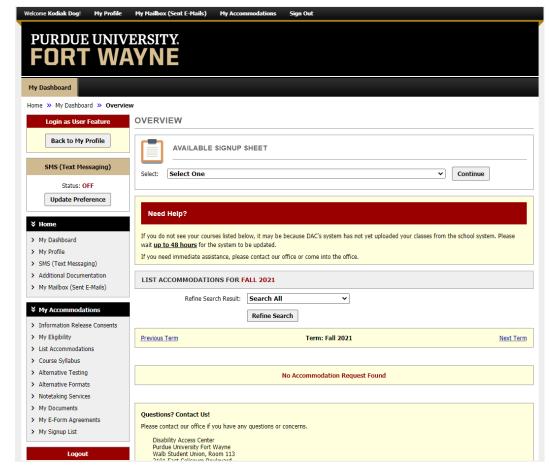

ne username and password
- Step 4: Logging into Online Services for New Students and New Notetakers
- Step 5: Explore your AIM STUDENT PORTAL



Student Handbook

Welter F. Helmier Library

**Step 1: Go to the Disability Access Center** Website

www.pfw.edu/dac

Step 2: On the right side of the page under AIM Portal will be the AIM Student Portal



© 1x ▶

0:00 /7:44



#### Step 3: Log into the AIM STUDENT PORTAL using your Purdue Fort Wayne credentials





Step 4: You may be sent to the AIM Portal and have the option to login to the Online Service if you are a new student to the DAC.

**Choose New Student Application to** begin the Accommodation Request Process.

#### OR

If you are a notetaker you can sign up as a notetaker here.





#### **Step 4: Explore your AIM STUDENT PORTAL**





### Helpful Links

#### **Bookmark Quick Links to Access the DAC and AIM Portal**

- Disability Access Center
  - https://www.pfw.edu/dac
- AIM Student Portal
  - https://augusta.accessiblelearning.com/PFW/



# QUESTIONS?

#### **Contact the Disability Access Center:**

Email: dac@pfw.edu

Phone: 260-481-6657

Location: Walb Student Union, Room 113