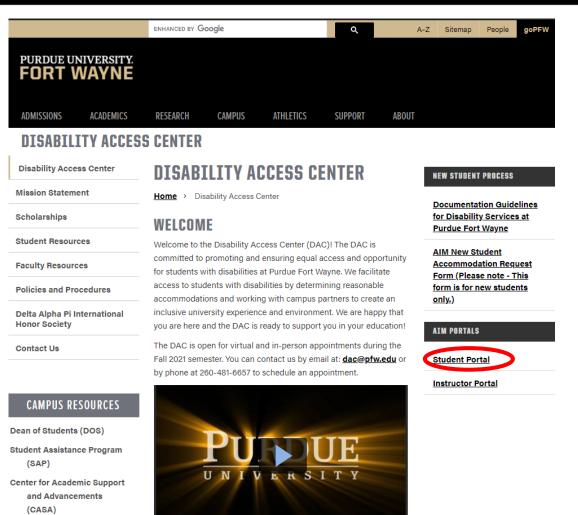

#### **Step-By-Step Guide**

- Step 1: Go to the Disability Access Center Website
  - https://www.pfw.edu/dac
- Step 2: On the right side of the page under AIM Portal will be the AIM STUDENT PORTAL
  - Click the AIM Student Portal Link
- Step 3: Log into the AIM STUDENT PORTAL using your Purdue Fort Wayne username and password
- Step 4: Logging into Online Services for New Students and New Notetakers
- Step 5: Explore your AIM STUDENT PORTAL

Student Handbook

Welter F. Helmier Library

**Step 1: Go to the Disability Access Center** Website

www.pfw.edu/dac

Step 2: On the right side of the page under AIM Portal will be the AIM Student Portal

© 1x ▶