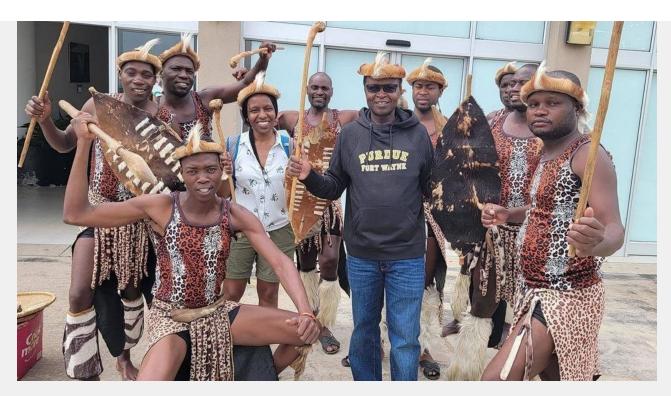

For Faculty and Staff May 28, 2024

Jospeter Mbuba was entertained by traditional dancers during his six-month Fulbright Scholar visit to Africa University in Zimbabwe.

But the Purdue University Fort Wayne professor and chair of the **Department of Criminal Justice and Public Administration** recently returned from a transformative six-month experience in Zimbabwe, where he served as a **Fulbright Scholar** at Africa University. Mbuba wrote an undergrad and master's curriculum in criminal justice, the country's first such university program.

"I delved into the heart of Zimbabwean culture, learning a lot about their way of life," said Mbuba, who resumed his PFW duties in April. "Yet, there were moments when I would miss out on occasional bursts of laughter when jokes were exchanged in the melodious tones of the local language, Shona. But even then, the sheer warmth and hospitality of the locals made me feel right at home."