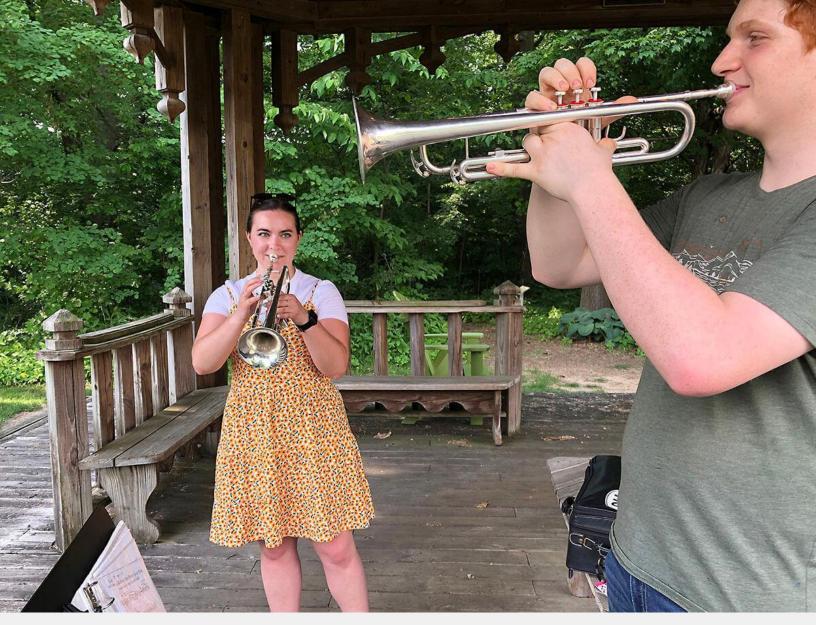

## In a Snap

Seen and noted around campus. Monitor our university social feeds for more great moments of Mastodon life.

Newly graduated music major Faith Bradley helped a local high school student polish his trumpet technique on a beautiful spring evening at the Friends Pavilion on Wednesday.