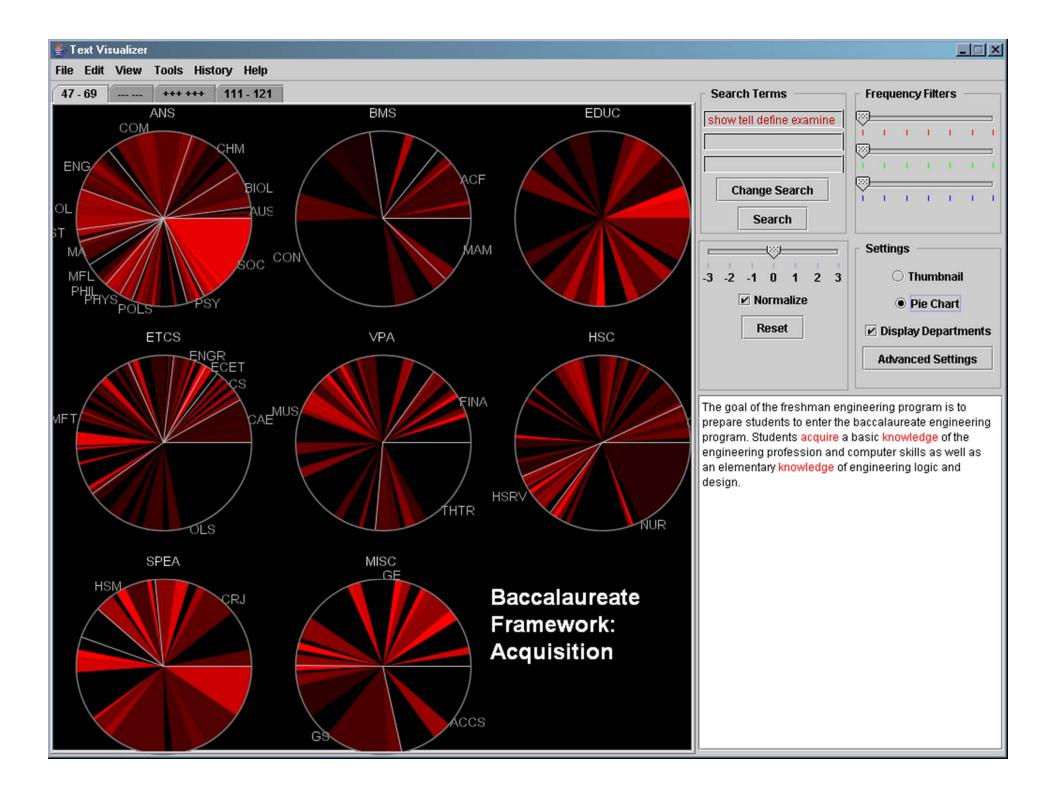

## **Text-Analysis Methodology**

- Designed by Beomjin Kim and his students
- Program mission and goal statements as data
- Paragraph as unit of analysis
- Search terms
- Distribution of search terms represented by color, intensity, and size
- Display of distribution in paragraph

### **Inventory Results**

- Reflected the visual analysis
- Acquisition and Application of Knowledge well represented
- Sense of Community and Critical Thinking present but uneven
- Values and Communication often not explicit
- Changes already taking place