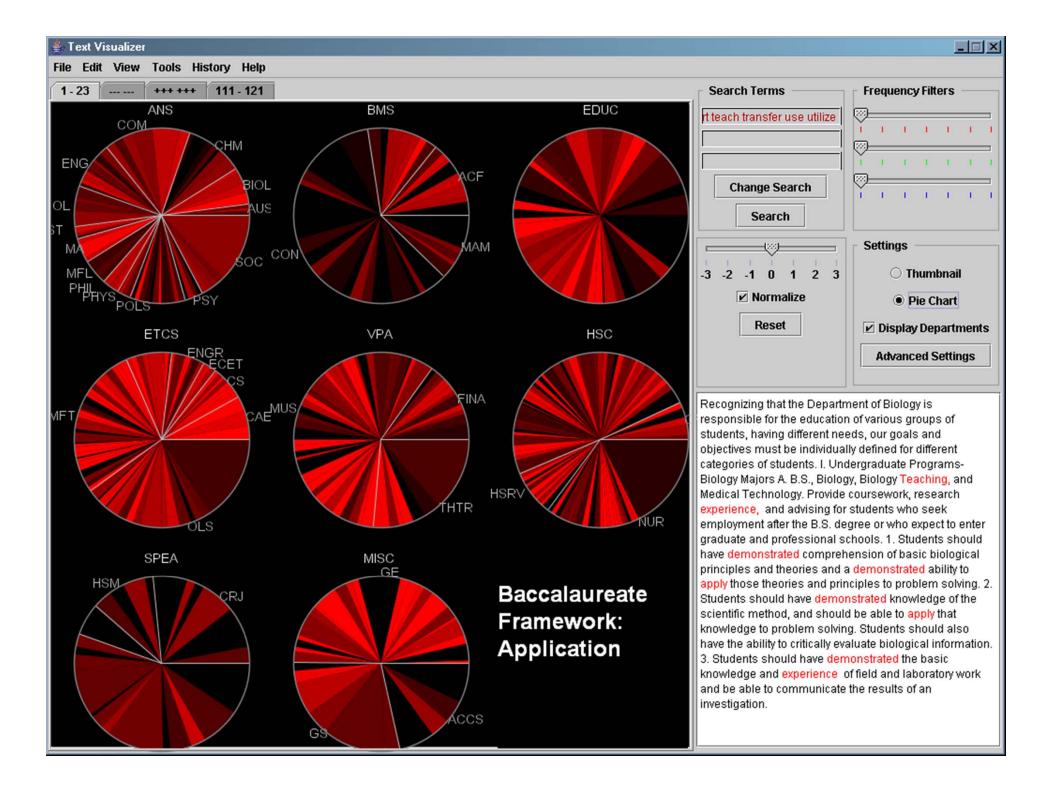

## **Text-Analysis Methodology**

- Designed by Beomjin Kim and his students
- Program mission and goal statements as data
- Paragraph as unit of analysis
- Search terms
- Distribution of search terms represented by color, intensity, and size
- Display of distribution in paragraph

### **Inventory Results**

- Reflected the visual analysis
- Acquisition and Application of Knowledge well represented
- Sense of Community and Critical Thinking present but uneven
- Values and Communication often not explicit
- Changes already taking place