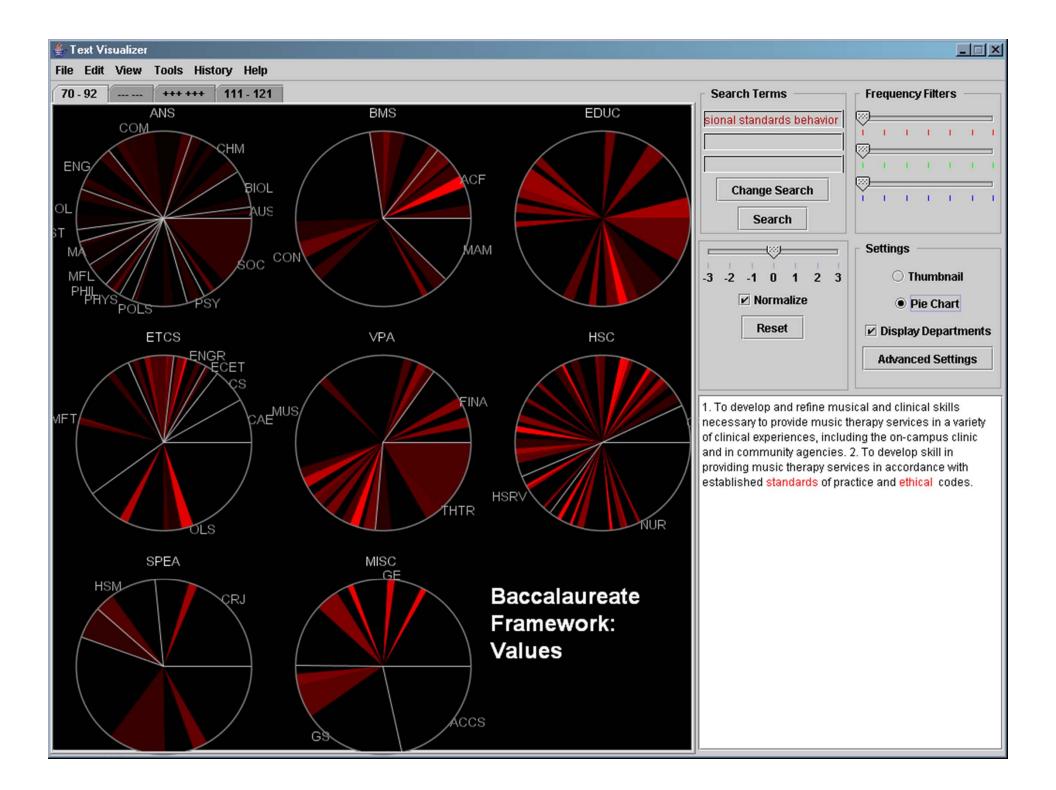

## **Text-Analysis Methodology**

- Designed by Beomjin Kim and his students
- Program mission and goal statements as data
- Paragraph as unit of analysis
- Search terms
- Distribution of search terms represented by color, intensity, and size
- Display of distribution in paragraph

### **Inventory Results**

- Reflected the visual analysis
- Acquisition and Application of Knowledge well represented
- Sense of Community and Critical Thinking present but uneven
- Values and Communication often not explicit
- Changes already taking place