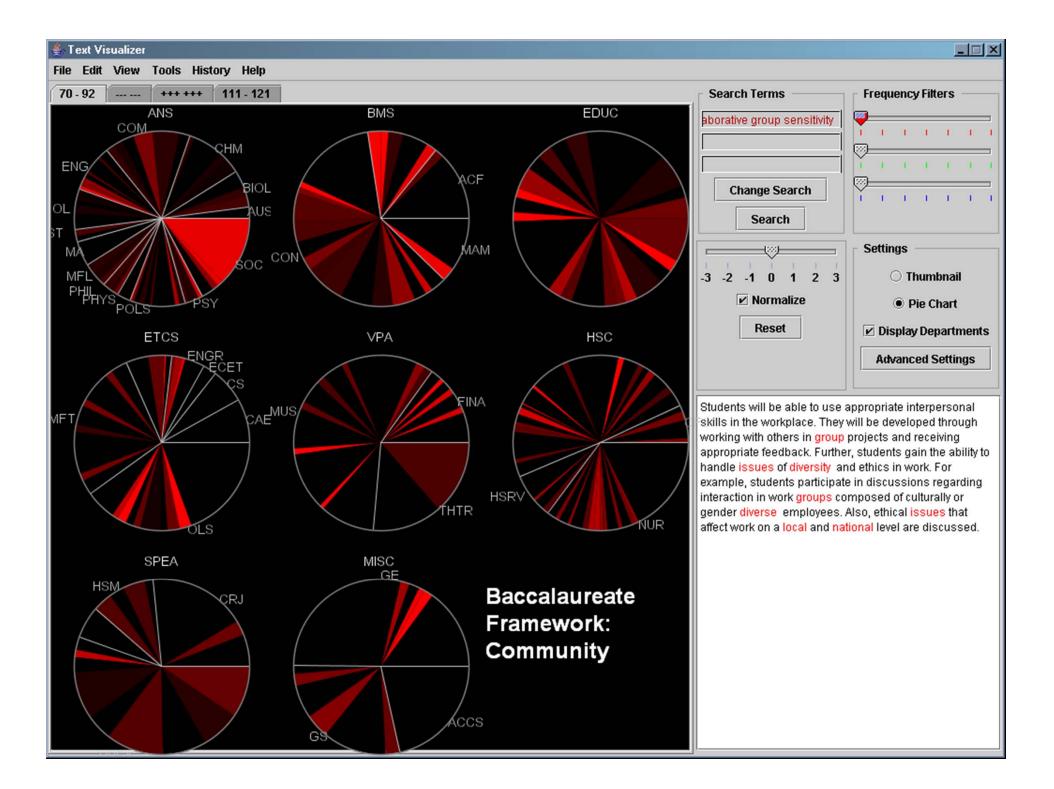

## **Text-Analysis Methodology**

- Designed by Beomjin Kim and his students
- Program mission and goal statements as data
- Paragraph as unit of analysis
- Search terms
- Distribution of search terms represented by color, intensity, and size
- Display of distribution in paragraph

### **Inventory Results**

- Reflected the visual analysis
- Acquisition and Application of Knowledge well represented
- Sense of Community and Critical Thinking present but uneven
- Values and Communication often not explicit
- Changes already taking place