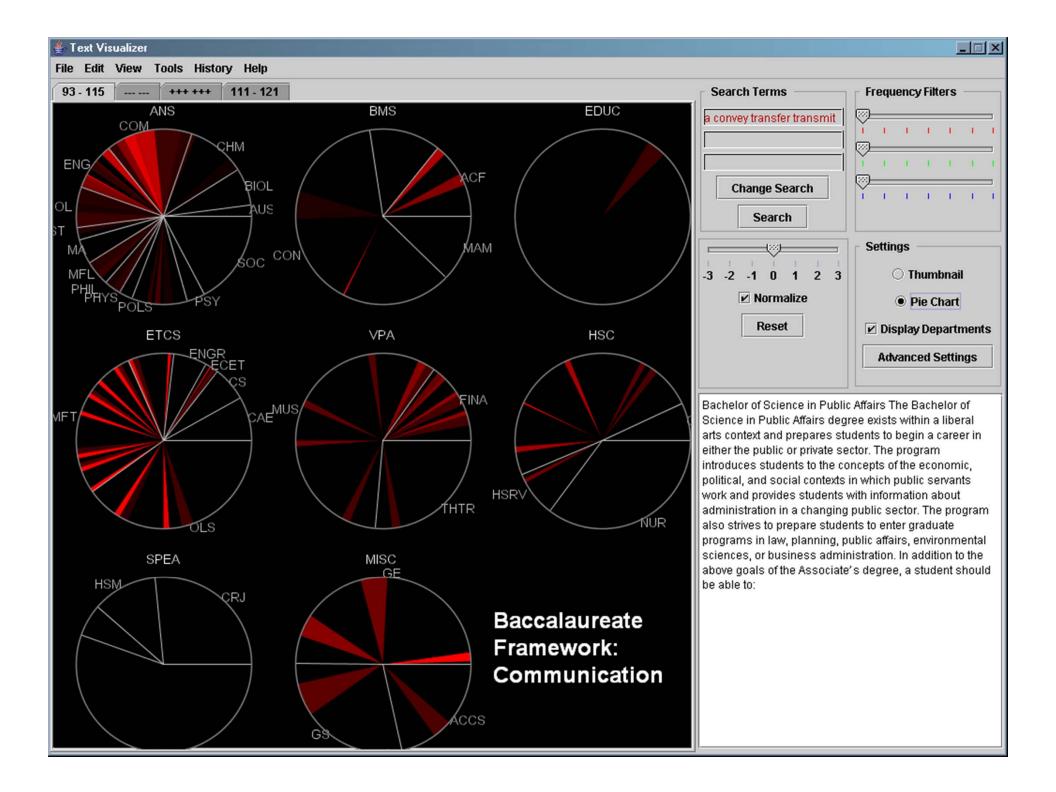

## **Text-Analysis Methodology**

- Designed by Beomjin Kim and his students
- Program mission and goal statements as data
- Paragraph as unit of analysis
- Search terms
- Distribution of search terms represented by color, intensity, and size
- Display of distribution in paragraph

### **Inventory Results**

- Reflected the visual analysis
- Acquisition and Application of Knowledge well represented
- Sense of Community and Critical Thinking present but uneven
- Values and Communication often not explicit
- Changes already taking place