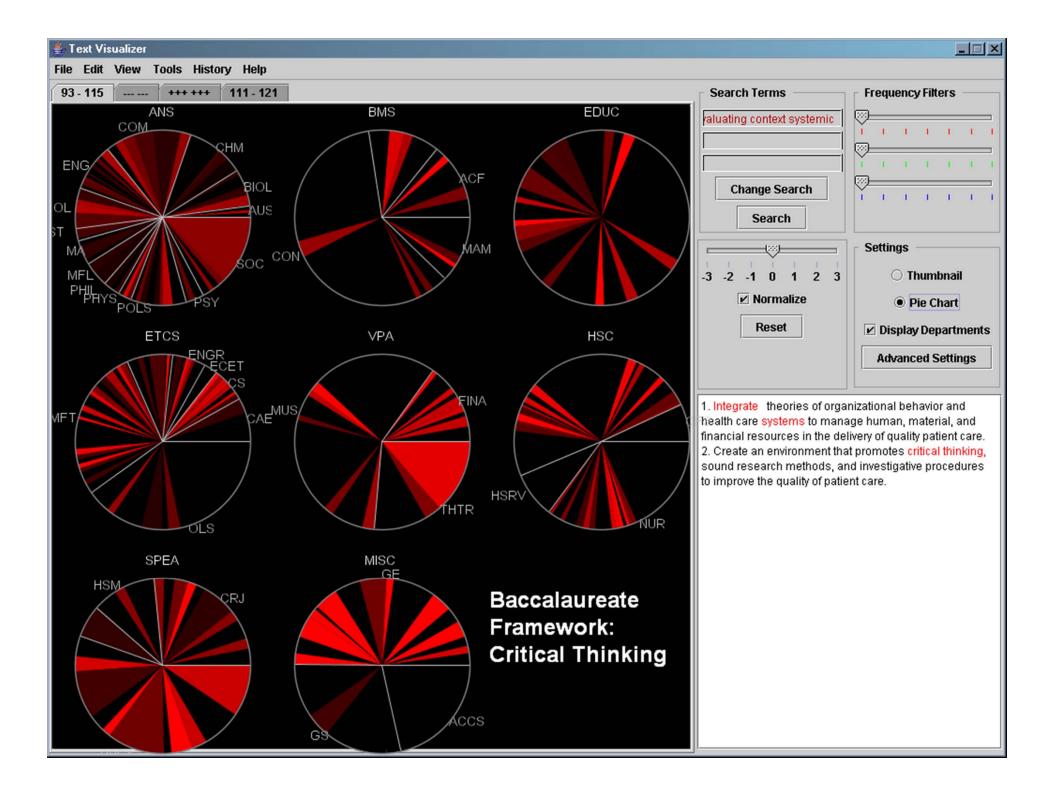

## **Text-Analysis Methodology**

- Designed by Beomjin Kim and his students
- Program mission and goal statements as data
- Paragraph as unit of analysis
- Search terms
- Distribution of search terms represented by color, intensity, and size
- Display of distribution in paragraph

### **Inventory Results**

- Reflected the visual analysis
- Acquisition and Application of Knowledge well represented
- Sense of Community and Critical Thinking present but uneven
- Values and Communication often not explicit
- Changes already taking place