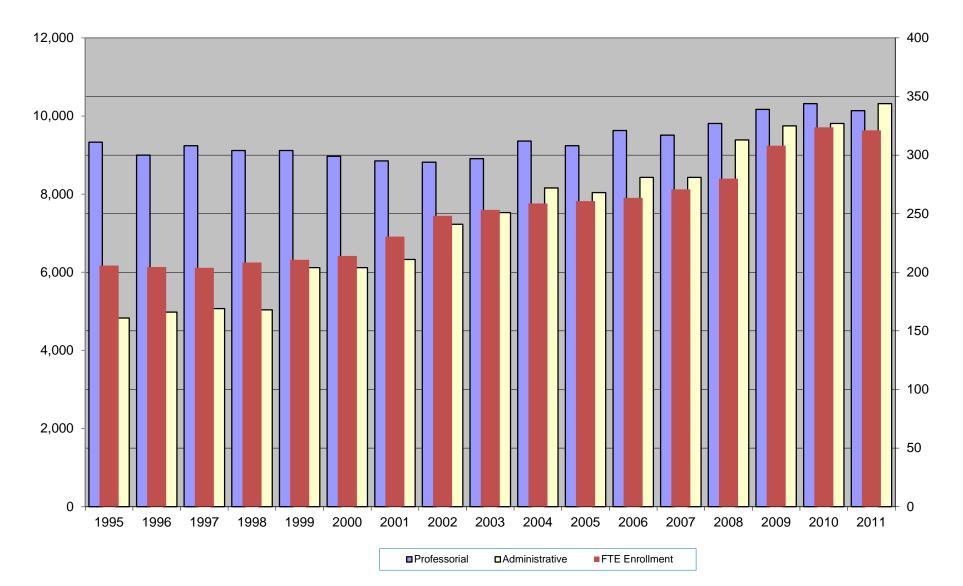

The single most obvious trend in staffing levels over the last fifteen years has been the growth in administrative positions relative to <u>everything</u> else. Longitudinal data are contained in the documents at the bottom of this report. Below is a snapshot using 1995 and 2011 data from IPFW Statistical Profiles.

| <u>1995</u> | <u>2011</u>        | <u>% change</u>               |
|-------------|--------------------|-------------------------------|
| 6172        | 9634               | 56                            |
| 338         | 430                | 27                            |
| 309         | 338                | 9                             |
| 161         | 344                | 114                           |
|             | 6172<br>338<br>309 | 6172 9634   338 430   309 338 |

It is clear that growth in Tenured/Tenure track faculty over the last fifteen years has been negligible. It is also clear that administrative positions have grown considerably faster than the increase in student FTE. The Committee views the long-term trend arising from these data as alarming and potentially threatening to the ability of IPFW to maintain academic quality.

#### INSTITUTIONAL STAFF DATA COMPARISON 1995-2011

|      |                               | 1995  | 1996   | 1997   | 1998   | 1999   | 2000   | 2001   | 2002   | 2003  | 2004  | 2005  | 2006   | 2007  | 2008   | 2009  | 2010   | 2011  |   |
|------|-------------------------------|-------|--------|--------|--------|--------|--------|--------|--------|-------|-------|-------|--------|-------|--------|-------|--------|-------|---|
| I.   | FACULTY<br>A. Regular Faculty |       |        |        |        |        |        |        |        |       |       |       |        |       |        |       |        |       |   |
|      | Professor                     | 53    | 50     | 51     | 52     | 56     | 56     | 56     | 59     | 63    | 67    | 64    | 70     | 69    | 75     | 82    | 82     | 80    |   |
|      | Associate Professor           | 134   | 154    | 161    | 151    | 151    | 138    | 132    | 125    | 119   | 117   | 117   | 118    | 116   | 117    | 124   | 127    | 133   |   |
|      | Assistant Professor           | 124   | 96     | 96     | 101    | 97     | 105    | 107    | 110    | 115   | 128   | 127   | 133    | 132   | 135    | 133   | 135    | 125   |   |
|      | Instructor                    | 26    | 32     | 28     | 27     | 30     | 35     | 18     | 20     | 29    | 23    | 26    | 17     | 15    | 19     | 20    | 24     | 28    |   |
|      | Lecturer                      | 1     | 0      | 0      | 0      | 0      | 3      | 20     | 26     | 30    | 30    | 40    | 45     | 46    | 47     | 48    | 58     | 64    |   |
|      | TOTAL                         | 338   | 332    | 336    | 331    | 334    | 337    | 333    | 340    | 356   | 365   | 374   | 383    | 378   | 393    | 407   | 426    | 430   |   |
|      | B. Associate Faculty          | 311   | 327    | 299    | 294    | 307    | 300    | 301    | 311    | 351   | 384   | 394   | 415    | 397   | 378    | 405   | 401    | 450   |   |
|      | Graduate Aides                |       |        |        |        |        |        |        |        | 65    | 72    | 56    | 80     | 72    | 85     | 106   | 113    | 109   |   |
| П.   | ADMINISTRATIVE                | 161   | 166    | 169    | 168    | 204    | 204    | 211    | 241    | 251   | 272   | 268   | 281    | 281   | 313    | 325   | 327    | 344   |   |
| III. | CLERICAL                      | 171   | 169    | 169    | 166    | 165    | 168    | 171    | 176    | 182   | 187   | 200   | 197    | 204   | 199    | 203   | 200    | 202   |   |
| IV.  | SERVICE                       | 124   | 120    | 121    | 129    | 133    | 140    | 139    | 144    | 177   | 165   | 198   | 201    | 217   | 199    | 230   | 235    | 230   |   |
|      | TOTAL                         | 1105  | 1114   | 1094   | 1088   | 1143   | 1149   | 1155   | 1212   | 1382  | 1445  | 1490  | 1557   | 1549  | 1567   | 1676  | 1702   | 1765  |   |
|      | Drafagagrial Dank             | 244   | 200    | 200    | 204    | 204    | 200    | 205    | 204    | 207   | 24.2  | 200   | 204    | 247   | 207    | 220   | 244    | 220   |   |
|      | Professorial Rank             | 311   | 300    | 308    | 304    | 304    | 299    | 295    | 294    | 297   | 312   | 308   | 321    | 317   | 327    | 339   | 344    | 338   |   |
|      | Administrative                | 161   | 166    | 169    | 168    | 204    | 204    | 211    | 241    | 251   | 272   | 268   | 281    | 281   | 313    | 325   | 327    | 344   |   |
|      | FTE Enrollment                | 6,172 | 6,135  | 6,115  | 6,251  | 6,321  | 6,419  | 6,913  | 7,447  | 7,600 | 7,762 | 7,822 | 7,905  | 8,122 | 8,399  | 9,240 | 9,711  | 9,634 |   |
| L    | FTE Enrollment/20             | 308.6 | 306.75 | 305.75 | 312.55 | 316.05 | 320.95 | 345.65 | 372.35 | 380   | 388.1 | 391.1 | 395.25 | 406.1 | 419.95 | 462   | 485.55 | 481.7 | _ |